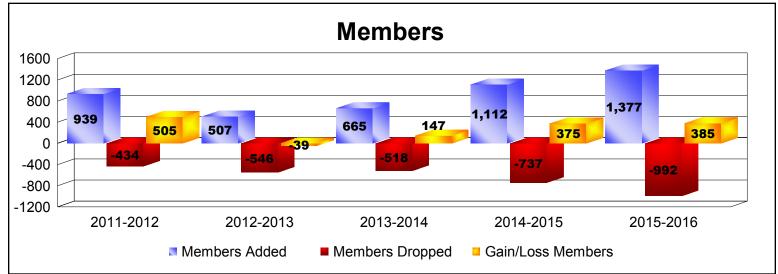

District 324A8 As of June 2016 Cumulative

| Year      | New<br>Clubs | Dropped<br>Clubs | Gain/<br>Loss<br>Clubs | New<br>Members | Charter<br>Members | Reinstate<br>Members | Transfer<br>Members | Total<br>Member<br>Added | Total<br>Members<br>Dropped | Gain/<br>Loss<br>Members |
|-----------|--------------|------------------|------------------------|----------------|--------------------|----------------------|---------------------|--------------------------|-----------------------------|--------------------------|
| 2011-2012 | 30           | -1               | 29                     | 268            | 610                | 40                   | 21                  | 939                      | -434                        | 505                      |
| 2012-2013 | 12           | -10              | 2                      | 194            | 265                | 35                   | 13                  | 507                      | -546                        | -39                      |
| 2013-2014 | 9            | -7               | 2                      | 315            | 271                | 65                   | 14                  | 665                      | -518                        | 147                      |
| 2014-2015 | 8            | -14              | -6                     | 620            | 442                | 26                   | 24                  | 1112                     | -737                        | 375                      |
| 2015-2016 | 2            | -18              | -16                    | 657            | 389                | 276                  | 55                  | 1377                     | -992                        | 385                      |
| Average   | 12           | -10              | 2                      | 411            | 395                | 88                   | 25                  | 920                      | -645                        | 275                      |