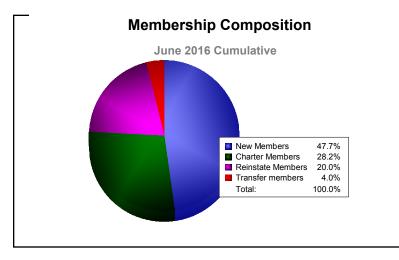

District 324A8 As of June 2016 Cumulative

| Year      | New<br>Clubs | Dropped<br>Clubs | Gain/<br>Loss<br>Clubs | New<br>Members | Charter<br>Members | Reinstate<br>Members | Transfer<br>Members | Total<br>Member<br>Added | Total<br>Members<br>Dropped | Gain/<br>Loss<br>Members |
|-----------|--------------|------------------|------------------------|----------------|--------------------|----------------------|---------------------|--------------------------|-----------------------------|--------------------------|
| 2011-2012 | 30           | -1               | 29                     | 268            | 610                | 40                   | 21                  | 939                      | -434                        | 505                      |
| 2012-2013 | 12           | -10              | 2                      | 194            | 265                | 35                   | 13                  | 507                      | -546                        | -39                      |
| 2013-2014 | 9            | -7               | 2                      | 315            | 271                | 65                   | 14                  | 665                      | -518                        | 147                      |
| 2014-2015 | 8            | -14              | -6                     | 620            | 442                | 26                   | 24                  | 1112                     | -737                        | 375                      |
| 2015-2016 | 2            | -18              | -16                    | 657            | 389                | 276                  | 55                  | 1377                     | -992                        | 385                      |
| Average   | 12           | -10              | 2                      | 411            | 395                | 88                   | 25                  | 920                      | -645                        | 275                      |