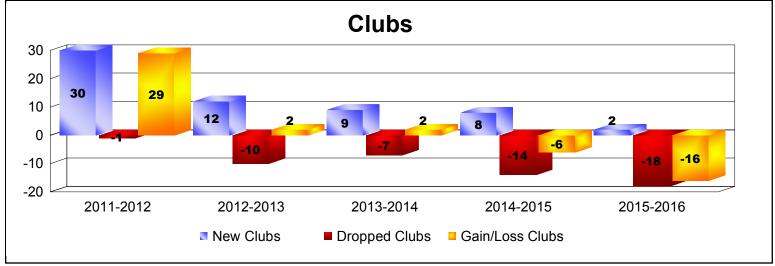

District 324A8 As of June 2016 Cumulative

| Year      | New<br>Clubs | Dropped<br>Clubs | Gain/<br>Loss<br>Clubs | New<br>Members | Charter<br>Members | Reinstate<br>Members | Transfer<br>Members | Total<br>Member<br>Added | Total<br>Members<br>Dropped | Gain/<br>Loss<br>Members |
|-----------|--------------|------------------|------------------------|----------------|--------------------|----------------------|---------------------|--------------------------|-----------------------------|--------------------------|
| 2011-2012 | 30           | -1               | 29                     | 268            | 610                | 40                   | 21                  | 939                      | -434                        | 505                      |
| 2012-2013 | 12           | -10              | 2                      | 194            | 265                | 35                   | 13                  | 507                      | -546                        | -39                      |
| 2013-2014 | 9            | -7               | 2                      | 315            | 271                | 65                   | 14                  | 665                      | -518                        | 147                      |
| 2014-2015 | 8            | -14              | -6                     | 620            | 442                | 26                   | 24                  | 1112                     | -737                        | 375                      |
| 2015-2016 | 2            | -18              | -16                    | 657            | 389                | 276                  | 55                  | 1377                     | -992                        | 385                      |
| Average   | 12           | -10              | 2                      | 411            | 395                | 88                   | 25                  | 920                      | -645                        | 275                      |